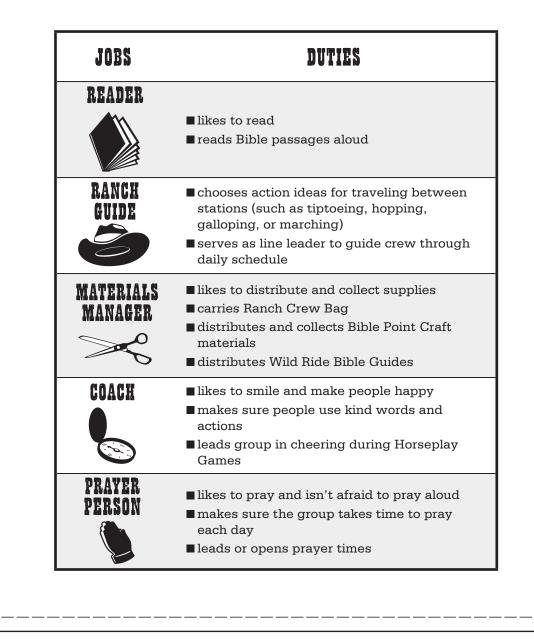

## WHO'S WHO IN THE RANCH CREW?

During their first Sing & Play Stampede session, kids will choose Ranch Crew jobs. Each child will have one of the jobs listed in the chart below.

If your crew has fewer than five kids, some kids may have more than one job.

If children can't agree on who should perform each job, tell them that everyone will get a chance to do all the jobs. Assign kids jobs for Day 1; then rotate jobs each day so that by the end of the week, all children in the crew have had an opportunity to do each job.

Kids are excited about having special jobs. Encourage them to fulfill their roles, and provide lots of opportunities for them to do so.

Permission to photocopy this page from Group's Avalanche Ranch Director Manual granted for local church use. Copyright © Group Publishing, Inc., P.O. Box 481, Loveland, CO 80539. www.group.com/vbs